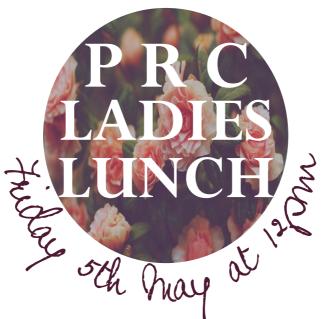

The Pokolbin Rugby Club proudly presents the Annual Ladies Fundraiser to support our PRC Junior Rugby and Netball teams

## FRIDAY 5<sup>TH</sup> MAY • 12PM • \$75 PER PERSON

Enjoy a 3 course luncheon at The Cellar Restaurant with Premium Hunter Valley Wines Fashion parade presented by Wilson & Hunter and special guest speaker journalist Adene Cassidy